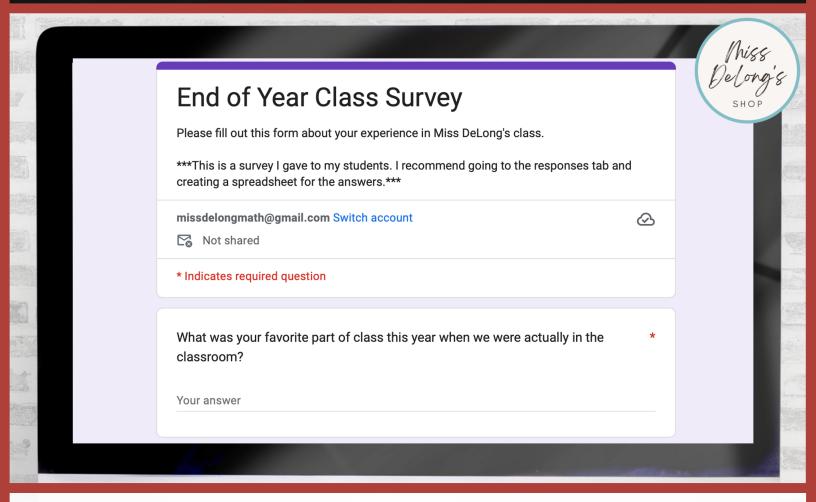

## END OF YEAR CLASS SURVEY FOR GOOGLE FORMS

#### **DESCRIPTION:**

Students will complete a google form that is an End of Year Class Survey. You will need to edit the form and change to your name and classes. I also recommend going to the responses tab and creating a spreadsheet for the responses. I wanted my survey to be anonymous so I did not ask for their names or email addresses but you are free to change that as well.